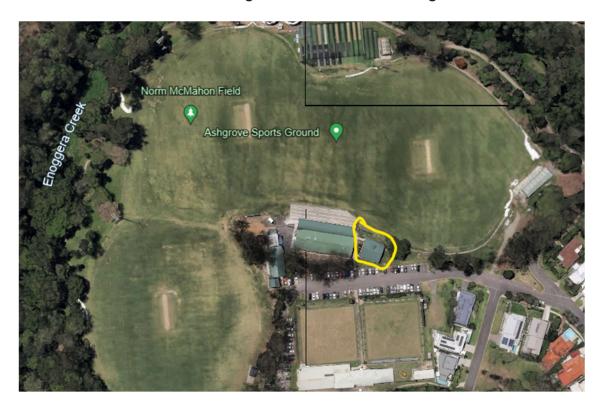

## **AED ACCESS AT VALLEY CRICKET**

The automated external defibrillator (AED) is located in the AWAY changerooms of Peter Easton Oval, #1 oval, it is the changeroom circled in the below picture. The away changerooms are on the right-hand side when facing the front of the building.