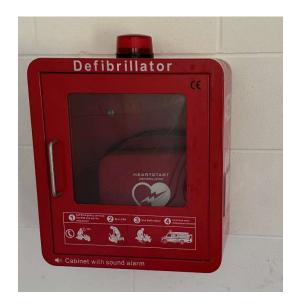

This door is labelled First Aid.

Access to this room is by pinning in 1897 on the door as shown below.

The AED is located on the back wall on left hand side of the changerooms when entering.

QAS have been notified of the move and access pin, this means when a member of the public needs access to an AED that 000 can inform them of the whereabouts co-ordinates and how to access the room.