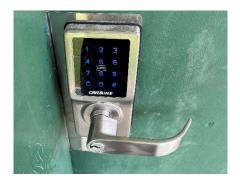

This door is labelled First Aid.

Access to this room is by pinning in 1897 on the door as shown below.

The AED is located on the back wall on left hand side of the changerooms when entering.

QAS have been notified of the move and access pin, this means when a member of the public needs access to an AED that 000 can inform them of the whereabouts co-ordinates and how to access the room.