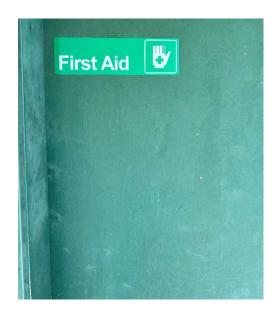

This door is labelled First Aid.

Access to this room is by pinning in 1897 on the door as shown below.

The AED is located on the back wall on left hand side of the changerooms when entering.

QAS have been notified of the move and access pin, this means when a member of the public needs access to an AED that 000 can inform them of the whereabouts co-ordinates and how to access the room.